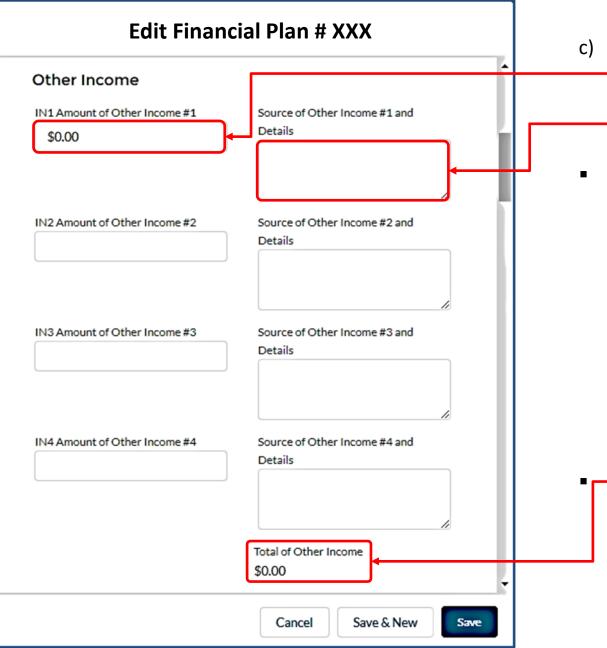

Other Income: Enter the amount of the additional income, and also include its source.

There are a total of four boxes to accommodate "other" income. If you have more than four areas, we recommend that you group similar incomes (e.g. multiple "Grants", or "Donations" in a single Source box, with the associated total, then break them out in the "Income and Details" boxes.

"Total of" areas will appear after you <u>Save</u> the document the first time and come back to the "Edit" section.