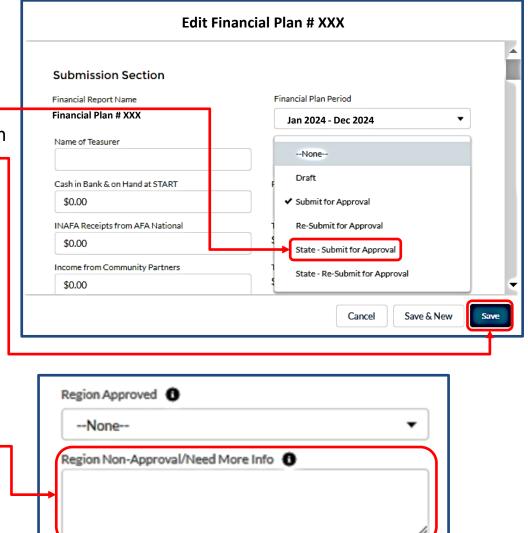

- e) When your team thinks they're done, select State - Submit for Approval from the Submission Status pull-down menu, and then select SAVE.
- 7) Once you have your AFP submitted, your Region President will give it a review.
  - a) The Region President will either approve it (sending it up to the next level), or send it back down for corrections/clarifications as required. (Request for clarifications/additions should be clearly stated in the Region "Non-Approval/Need More Info" block.)
  - b) Once approved, the Region President will submit the Plan to "National".

- c) When the plan comes up, give it a thorough review, top to bottom.
- d) When you're ready to approve the plan, or send it back for one reason or another, select the State (or Region) Approval Edit Pencil.
- e) Then, open the pull-down menu and select what you want to do. Be sure to include appropriate remarks, if sending it back.
- f) Don't forget to hit the "Save" button.
- g) Now you can move on to the next plan.