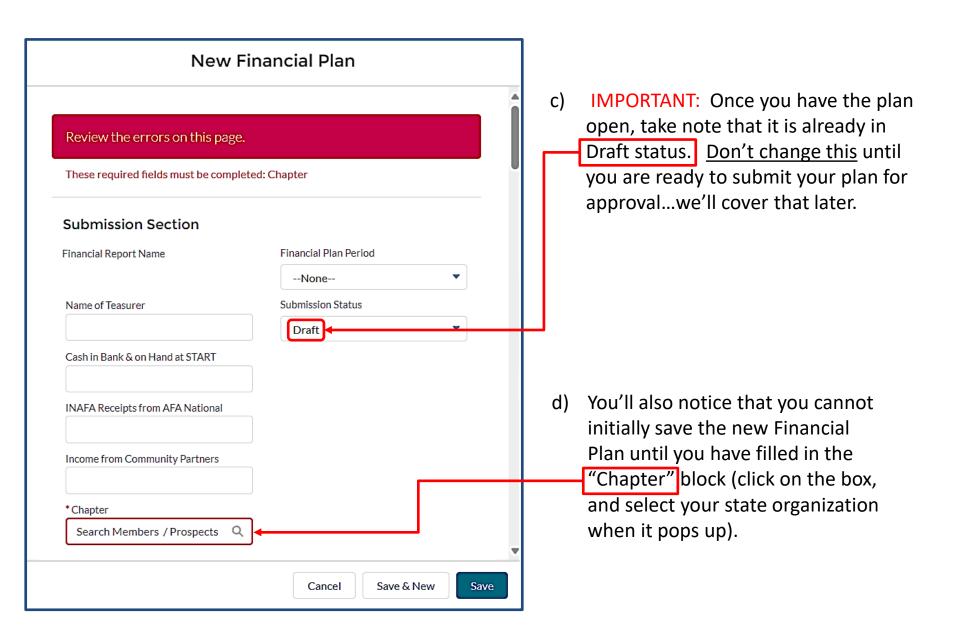

New Financial Plan

Financial Plan Period

Submission Section

Financial Report Name

|                      | Completing the Plan:                                                                                                                                                                                                                                                                                                                                                                      | New Financial Plan                                                                          |
|----------------------|-------------------------------------------------------------------------------------------------------------------------------------------------------------------------------------------------------------------------------------------------------------------------------------------------------------------------------------------------------------------------------------------|---------------------------------------------------------------------------------------------|
| No<br>a)<br>b)<br>c) | <ul> <li>w you can start filling in the plan.</li> <li><u>Financial Plan Period</u>: Select the appropriate dates from the pull-down menu.</li> <li><u>Name of Treasurer</u>: Enter the name of the person who is preparing this plan.</li> <li><u>Cash in Bank &amp; on Hand at START</u>: Should be what you plan of having available at the end of the current year (2023).</li> </ul> | Submission Section<br>Financial Report Name<br>Financial Plan Period<br>Jan 2024 - Dec 2024 |
| Inc                  | ome                                                                                                                                                                                                                                                                                                                                                                                       | Submission Status                                                                           |
| a)                   | Income from AFA National: Input the amount of                                                                                                                                                                                                                                                                                                                                             | Draft ▼<br>Cash in Bank & on Hand at START                                                  |
|                      | income you expect to receive during the next<br>year from AFA National in support payments<br>and other incentives (e.g., new members and                                                                                                                                                                                                                                                 | INAFA Receipts from AFA National                                                            |
| b)                   | renewal payments, etc.).<br>Income from Community Partners: You can show                                                                                                                                                                                                                                                                                                                  | Income from Community Partners                                                              |
| IJ                   | this as the total amount you expect to receive from<br>your CPs, or go ahead and reflect the net income<br>(subtracting the \$45/Partner required to National);<br>just note if you claim the total income, you'll need                                                                                                                                                                   | Chapter     Your State Organization Title                                                   |

- Cash in Bank & on Hand a c) you plan of having availab current year (2023).
- Income 6)

5)

- Income from AFA Nationa a) income you expect to reyear from AFA National and other incentives (e.g renewal payments, etc.).
- Income from Community b) this as the total amount y your CPs, or go ahead and (subtracting the \$45/Part just note if you claim the to show the \$45/Partner as a debit in the Expenditures section.