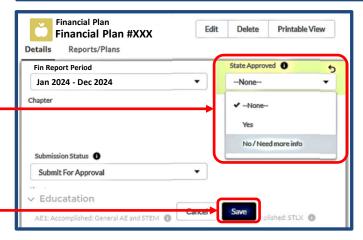

- c) When the plan comes up, give it a thorough review, top to bottom.
- d) When you're ready to approve the plan, or send it back for one reason or another, select the State (or Region) Approval Edit Pencil.
- e) Then, open the pull-down menu and select what you want to do. Be sure to include appropriate remarks, if sending it back.
- f) Don't forget to hit the "Save" button.
- g) Now you can move on to the next plan.

| Financial Plan<br>Financial Plan #XXX |   | Edit Delete Printable View                                  |
|---------------------------------------|---|-------------------------------------------------------------|
| Details Reports/Plans                 |   |                                                             |
| Fin Report Period                     |   | State Approved  No / Need more info                         |
| Chapter                               |   | State Non-Approval/Need More Info<br>Please complete report |
| Submission Status                     |   |                                                             |
| Submit For Approval                   | / |                                                             |